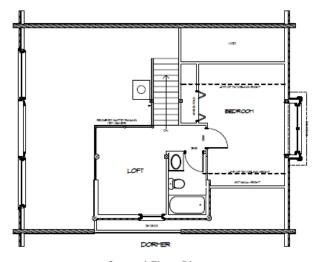

## Valcour Island

MAIN LEVEL: 1018 Sq Ft SECOND LEVEL: 361 Sq Ft. TOTAL 1379 Sq Ft

3 Bedrooms 2 Baths

Efficient Use of Space and a Dramatic Cathedral Ceiling Give This Chalet the Feel of a Much Larger Home. The Main Level Has Two Bedrooms. The Second Floor with a Shed Dormer Provides Plenty of Room for a Full Bath, Making a Private Master Suite With its Own Sitting Loft.

Second Floor Plan