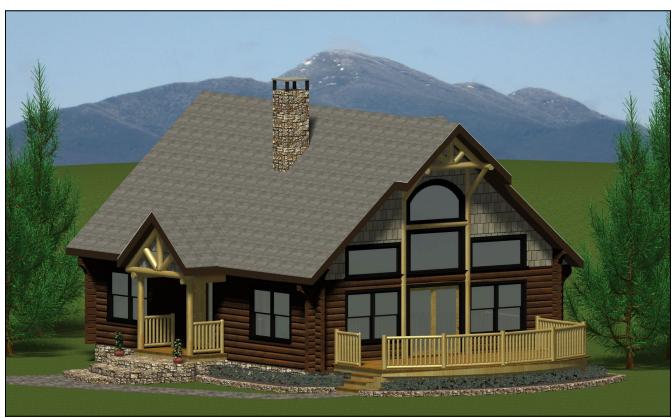

## Valcour Island

MAIN LEVEL: 1018 Sq Ft SECOND LEVEL: 361 Sq Ft. TOTAL 1379 Sq Ft

3 Bedrooms 2 Baths

Efficient Use of Space and a Dramatic Cathedral Ceiling Give This Chalet the Feel of a Much Larger Home. The Main Level Has Two Bedrooms. The Second Floor with a Shed Dormer Provides Plenty of Room for a Full Bath, Making a Private Master Suite With its Own Sitting Loft.