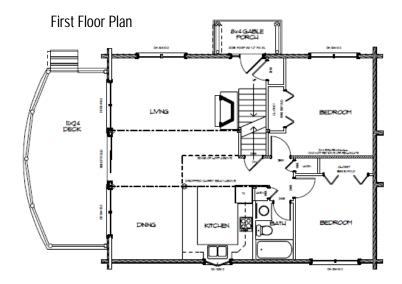

## Valcour Island

MAIN LEVEL: 1018 Sq Ft SECOND LEVEL: 361 Sq Ft. TOTAL 1379 Sq Ft

3 Bedrooms 2 Baths

Efficient Use of Space and a Dramatic Cathedral Ceiling Give This Chalet the Feel of a Much Larger Home. The Main Level Has Two Bedrooms. The Second Floor with a Shed Dormer Provides Plenty of Room for a Full Bath, Making a Private Master Suite With its Own Sitting Loft.