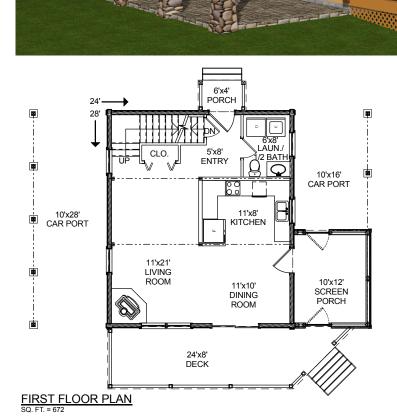

## Sawteeth

1 Bedrooms, 1 1/2 Bathrooms Main Level: 672 sq. ft. Second Level: 582 sq. ft. Total: 1,254 sq. ft.

This is a one of a kind home, Unique.
With custom accents this home with stand out.
The first floor plan offers plenty of space
and the second floor creates a haven of privacy
and comfort. The screen porch and deck offers
extended room for dining and living. And covered
areas gives you a place for storage and parking.