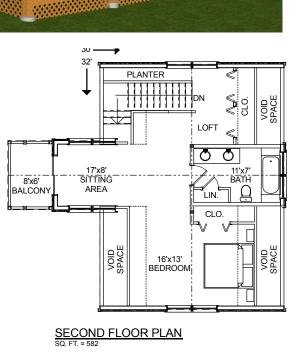

## Sawteeth

1 Bedrooms, 1 1/2 Bathrooms Main Level: 672 sq. ft. Second Level: 582 sq. ft. Total: 1,254 sq. ft.

This is a one of a kind home, Unique.
With custom accents this home with stand out.
The first floor plan offers plenty of space
and the second floor creates a haven of privacy
and comfort. The screen porch and deck offers
extended room for dining and living. And covered
areas gives you a place for storage and parking.