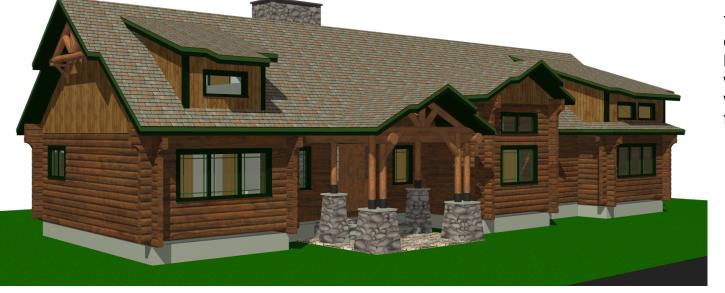

THE HIGH PEAKS DESIGNER SERIES

## Redfield

3 Bedrooms, 2 Bathrooms Main Level: 1940 sq. ft.

This single story home is everything but ordinary. Unique roof lines add light and height to the each room. Covered entry ways and a big deck for expanded living w/ log accents are only a few of the features this home has to offer.





PHONE: 800-833-2461 WEB: www.lincolnlogs.com

Drawings and renderings are the artists conceptions and may vary from the actual building plans.

© 2010 Lincoln Logs



THE HIGH PEAKS DESIGNER SERIES

## Redfield

3 Bedrooms, 2 Bathrooms Main Level: 1940 sq. ft.

## **Designer Series homes offer:**

- Seasoned Eastern White Pine
- Premium quality materials and components.
- Engineered-sealed plans.
- Complete weather-tight materials package.



PHONE: 800-833-2461 WEB: www.lincolnlogs.com

Drawings and renderings are the artists conceptions and may vary from the actual building plans.

© 2010 Lincoln Logs