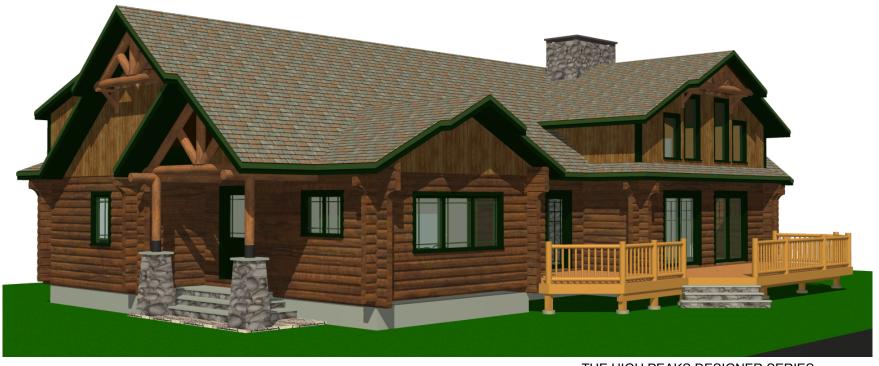

THE HIGH PEAKS DESIGNER SERIES

## Redfield

3 Bedrooms, 2 Bathrooms Main Level: 1940 sq. ft.

This single story home is everything but ordinary. Unique roof lines add light and height to the each room. Covered entry ways and a big deck for expanded living w/ log accents are only a few of the features this home has to offer.