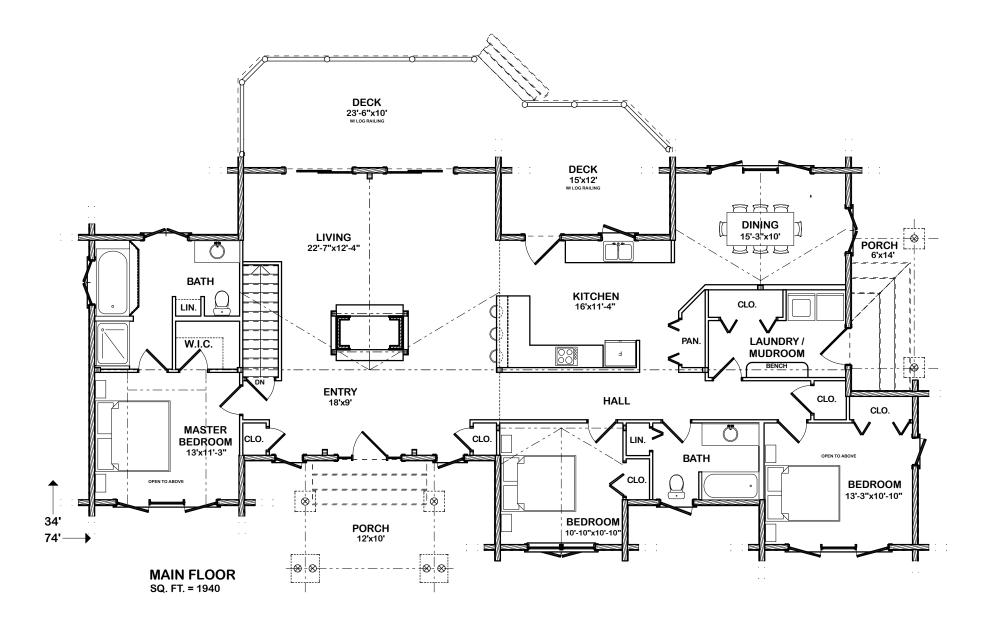

## Redfield

3 Bedrooms, 2 Bathrooms Main Level: 1940 sq. ft.

This single story home is everything but ordinary. Unique roof lines add light and height to the each room. Covered entry ways and a big deck for expanded living w/ log accents are only a few of the features this home has to offer.

## Redfield

3 Bedrooms, 2 Bathrooms Main Level: 1940 sq. ft.