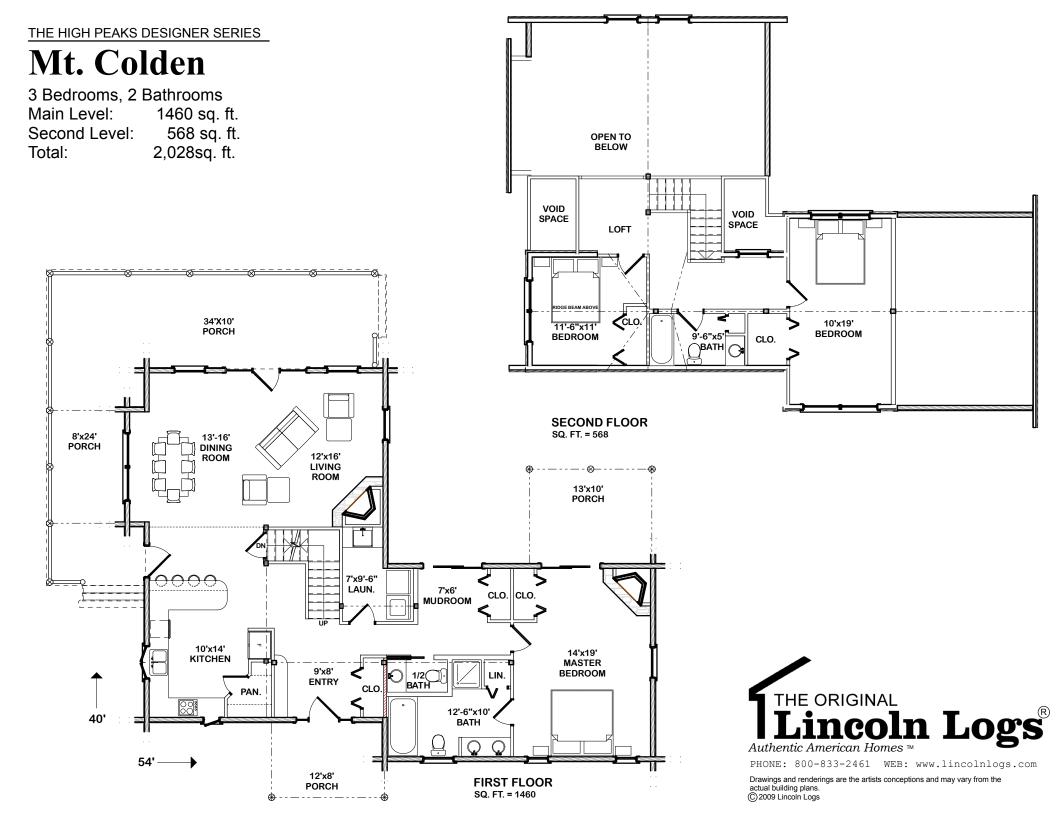

## Mt. Colden

3 Bedrooms, 2 Bathrooms
Main Level: 1460 sq. ft.
Second Level: 568 sq. ft.
Total: 2,028sq. ft.

An open feel with private aspects is what this home offers. An open Kitchen, Dining Living Room layout and a seperate wing for the Master Suite. The 2nd level has a loft that overlooks the living and dining areas and 2 bedrooms with a full bath. Plenty of porches for outside living space.