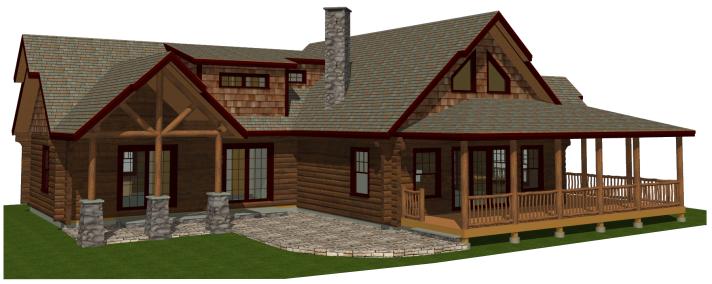

## Mt. Colden

3 Bedrooms, 2 Bathrooms
Main Level: 1460 sq. ft.
Second Level: 568 sq. ft.
Total: 2,028sq. ft.

An open feel with private aspects is what this home offers. An open Kitchen, Dining Living Room layout and a seperate wing for the Master Suite. The 2nd level has a loft that overlooks the living and dining areas and 2 bedrooms with a full bath. Plenty of porches for outside living space.