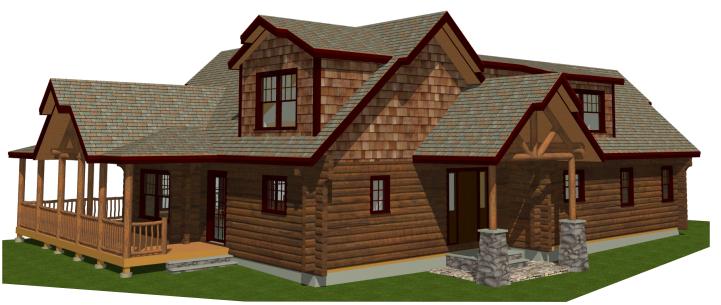

## Mt. Colden

3 Bedrooms, 2 Bathrooms
Main Level: 1460 sq. ft.
Second Level: 568 sq. ft.
Total: 2,028sq. ft.

An open feel with private aspects is what this home offers. An open Kitchen, Dining Living Room layout and a seperate wing for the Master Suite. The 2nd level has a loft that overlooks the living and dining areas and 2 bedrooms with a full bath. Plenty of porches for outside living space.