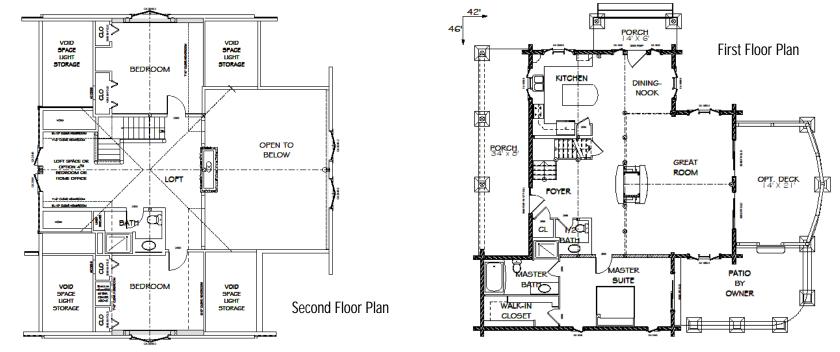

| MAIN LEVEL:   | 1536 Sq Ft        | 3 Bedrooms |
|---------------|-------------------|------------|
| SECOND LEVEL: | <u>891 Sq Ft.</u> | 2 Baths    |
| TOTAL         | 2427 Sq Ft        | 2 Datio    |

<u>The Great Outdoors</u>: This Three Bedroom Stylish Home Offers an Open First Floor Living Area with One and a Half Bath, Master Suite, a See Through Fireplace and Ample Outdoor Spaces. The Second Floor has Two Spacious Bedrooms, 3/4 Bath and a Loft Area.