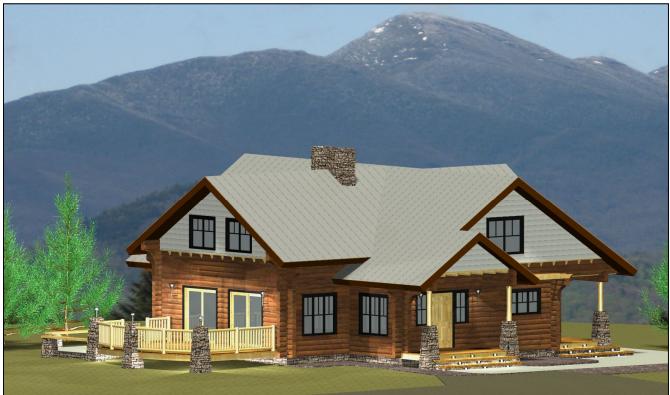

<u>The Great Outdoors</u>: This Three Bedroom Stylish Home Offers an Open First Floor Living Area with One and a Half Bath, Master Suite, a See Through Fireplace and Ample Outdoor Spaces. The Second Floor has Two Spacious Bedrooms, 3/4 Bath and a Loft Area.