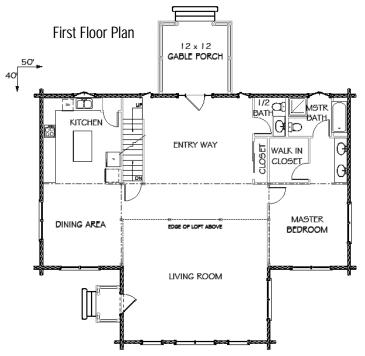

## CASCADE

MAIN LEVEL: 1688 Sq Ft 3 Bedrooms SECOND LEVEL: 910 Sq Ft. 2.5 Baths TOTAL 2598 Sq Ft

The Dream Cottage: This Three Bedroom Home Offers an Open First Floor Living Area with a Half Bath, Spacious Entry and Master Suite. The Second Floor has Two Spacious Bedrooms, Full Bath and a Loft Area with a Unique Dormer Layout