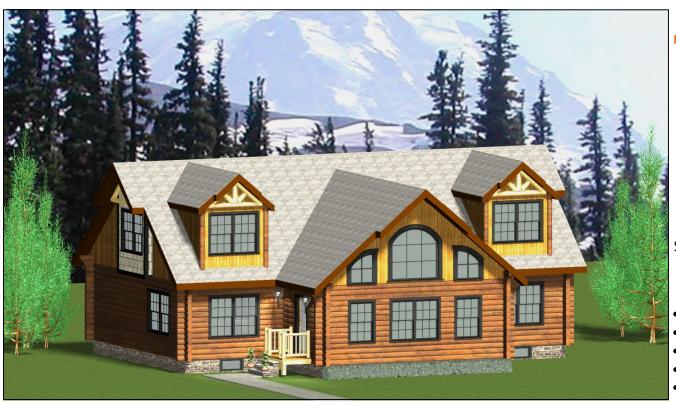

## CASCADE

MAIN LEVEL: 1688 Sq Ft 3 Bedrooms SECOND LEVEL: 910 Sq Ft. 2.5 Baths TOTAL 2598 Sq Ft

The Dream Cottage: This Three Bedroom Home Offers an Open First Floor Living Area with a Half Bath, Spacious Entry and Master Suite. The Second Floor has Two Spacious Bedrooms, Full Bath and a Loft Area with a Unique Dormer Layout