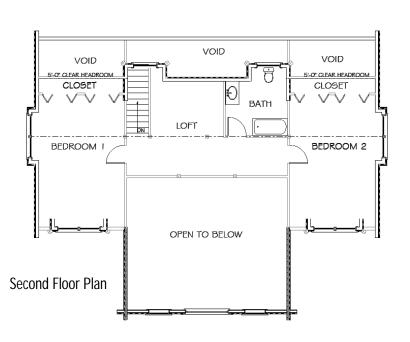

## CASCADE

MAIN LEVEL: 1688 Sq Ft 3 Bedrooms SECOND LEVEL: 910 Sq Ft. 2.5 Baths TOTAL 2598 Sq Ft

The Dream Cottage: This Three Bedroom Home Offers an Open First Floor Living Area with a Half Bath, Spacious Entry and Master Suite. The Second Floor has Two Spacious Bedrooms, Full Bath and a Loft Area with a Unique Dormer Layout