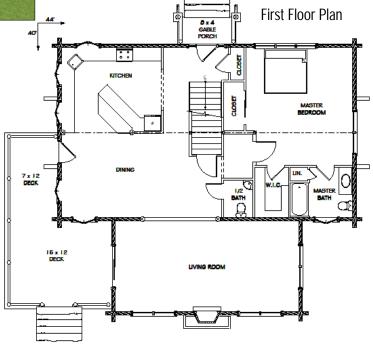

## **ALGONQUIN**

MAIN LEVEL: 1536 Sq Ft SECOND LEVEL: 891 Sq Ft. TOTAL 2427 Sq Ft

3 Bedrooms 3.5 Baths

The Suite Life: From the Main Level Master Suite to the Second Level Twin Suites with Large Gallery or Home Office Area, Privacy is Guaranteed, and with the Open Living Plan on the Main level, Make this the Perfect Family Home.