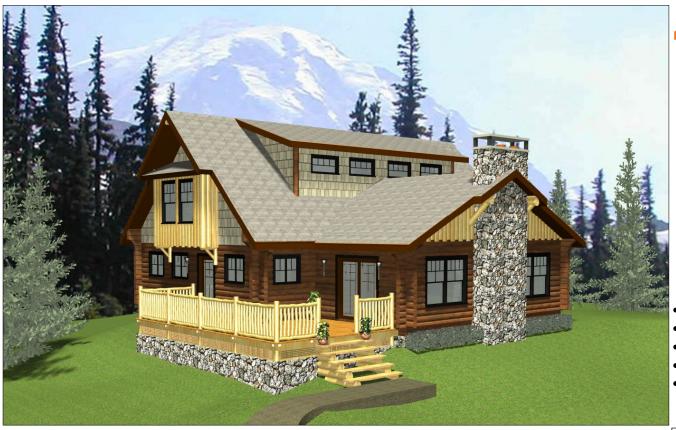

## **ALGONQUIN**

MAIN LEVEL: 1536 Sq Ft SECOND LEVEL: 891 Sq Ft. TOTAL 2427 Sq Ft

3 Bedrooms 3.5 Baths

The Suite Life: From the Main Level Master Suite to the Second Level Twin Suites with Large Gallery or Home Office Area, Privacy is Guaranteed, and with the Open Living Plan on the Main level, Make this the Perfect Family Home.