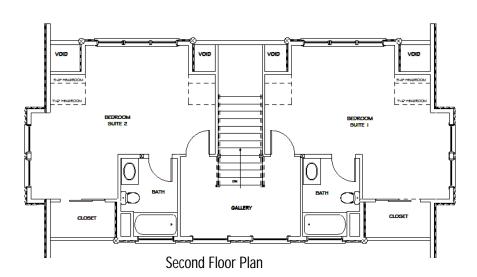

## **ALGONQUIN**

MAIN LEVEL: 1536 Sq Ft SECOND LEVEL: 891 Sq Ft. TOTAL 2427 Sq Ft

3 Bedrooms 3.5 Baths

The Suite Life: From the Main Level Master Suite to the Second Level Twin Suites with Large Gallery or Home Office Area, Privacy is Guaranteed, and with the Open Living Plan on the Main level, Make this the Perfect Family Home.