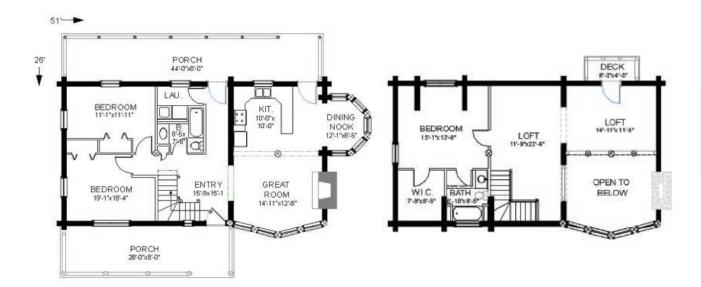

## SUN VALLEY

3 Bedrooms, 2 Bathrooms

Main level: 1,150 sq. ft. Second level: 746 sq. ft. Total: 1,896 sq. ft.

Dramatic cathedral ceilings, a full-glass prow, and a turreted dining nook make this home pleasing and comfortable. Front and rear porches and a balcony off the loft extend living space to the outdoors, and the open floor plan encourages family interaction.