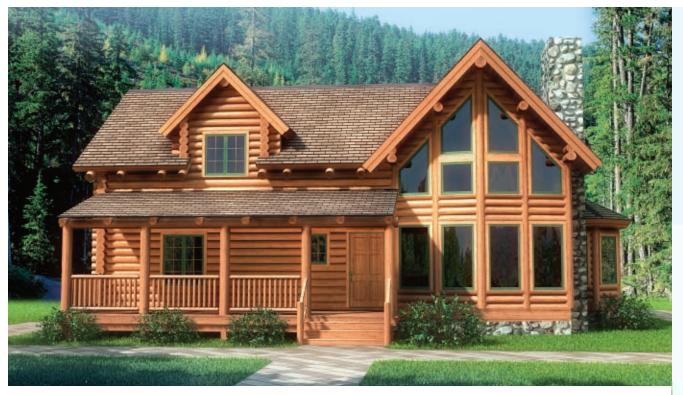

## SUN VALLEY

3 Bedrooms, 2 Bathrooms

Main level: 1,150 sq. ft. Second level: 746 sq. ft. Total: 1,896 sq. ft.

Dramatic cathedral ceilings, a full-glass prow, and a turreted dining nook make this home pleasing and comfortable. Front and rear porches and a balcony off the loft extend living space to the outdoors, and the open floor plan encourages family interaction.