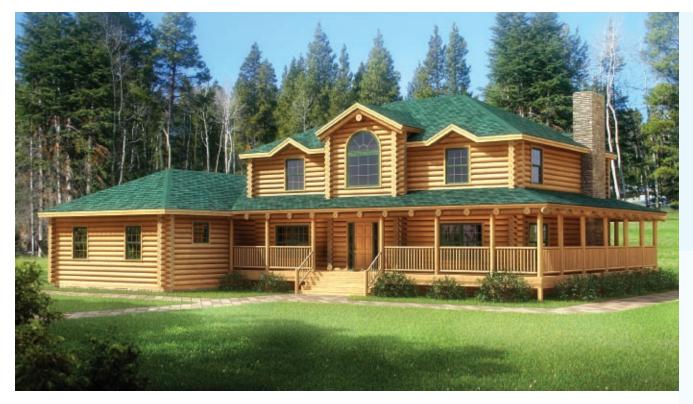

## OAK RUN

3 Bedrooms, 2½ Bathrooms Three-car garage

Main level: 1,672 sq. ft. Second level: 1,240 sq. ft. Total: 2,912 sq. ft.

Traditional styling with a modern flare – the Oak Run has it all. A full wrap-around porch, three-car garage, and spacious floor make this home ideal for families and those who love to entertain. With sunken living and dining rooms, the Oak Run offers elegant features rarely found in a log home design.