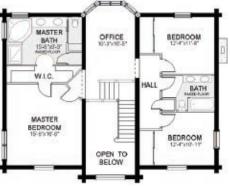

## OAK RUN

3 Bedrooms, 2½ Bathrooms Three-car garage

Main level: 1,672 sq. ft. Second level: 1,240 sq. ft. Total: 2,912 sq. ft.

Traditional styling with a modern flare – the Oak Run has it all. A full wrap-around porch, three-car garage, and spacious floor make this home ideal for families and those who love to entertain. With sunken living and dining rooms, the Oak Run offers elegant features rarely found in a log home design.