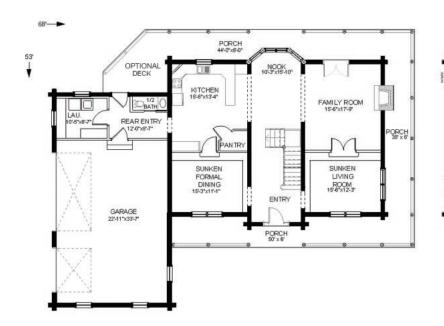

## OAK RUN

3 Bedrooms, 2½ Bathrooms Three-car garage

Main level: 1,672 sq. ft. Second level: 1,240 sq. ft. Total: 2,912 sq. ft.

Traditional styling with a modern flare – the Oak Run has it all. A full wrap-around porch, three-car garage, and spacious floor make this home ideal for families and those who love to entertain. With sunken living and dining rooms, the Oak Run offers elegant features rarely found in a log home design.