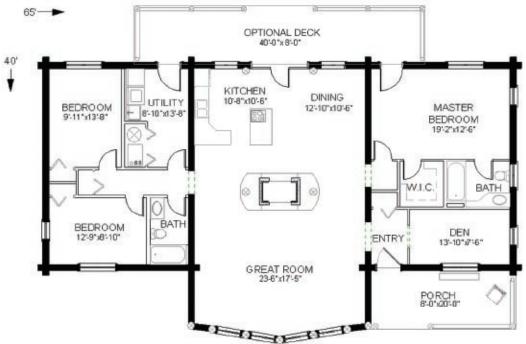

## FALL RIVER

3 Bedrooms, 2 Bathrooms Single level: 2,110 sq. ft.

The Fall River features a cathedral ceiling with an open great room and kitchen. Enjoy the fireplace from both the kitchen and great room. With the master suite and den located in one wing, and two more bedrooms located in the other, the Fall River offers privacy for all in a single-story living space.