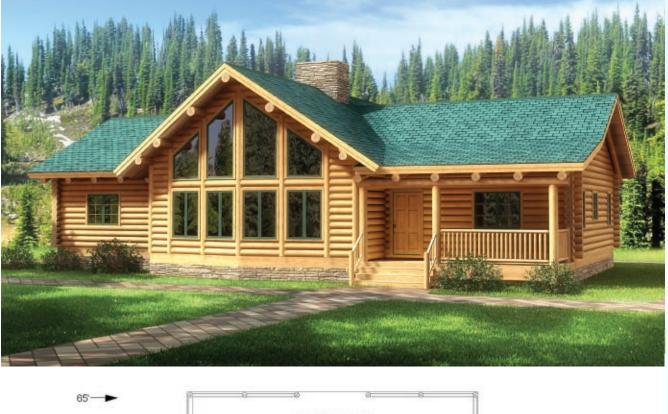

## FALL RIVER

3 Bedrooms, 2 Bathrooms Single level: 2,110 sq. ft.

The Fall River features a cathedral ceiling with an open great room and kitchen. Enjoy the fireplace from both the kitchen and great room. With the master suite and den located in one wing, and two more bedrooms located in the other, the Fall River offers privacy for all in a single-story living space.