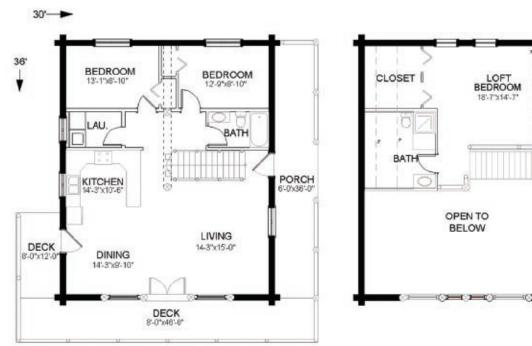

## 3 Bedrooms, 2 Bathrooms Main level: 1,080 sq. ft. Second level: 504 sq. ft. Total: 1,584 sq. ft.

This flexible home could be used as a primary residence or cabin retreat. Its simple beauty is enhanced by the large windows, front porch and wrap-around deck, and open floor plan. The large loft bedroom is spacious, yet private, making the Elk Run convenient and economical.