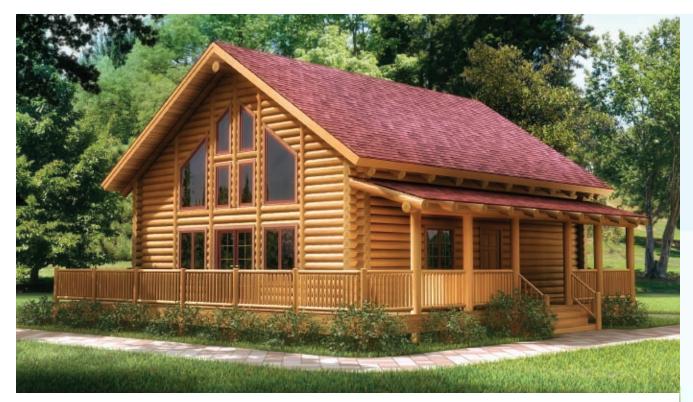

## ELK RUN

## 3 Bedrooms, 2 Bathrooms Main level: 1,080 sq. ft. Second level: 504 sq. ft. Total: 1,584 sq. ft.

This flexible home could be used as a primary residence or cabin retreat. Its simple beauty is enhanced by the large windows, front porch and wrap-around deck, and open floor plan. The large loft bedroom is spacious, yet private, making the Elk Run convenient and economical.