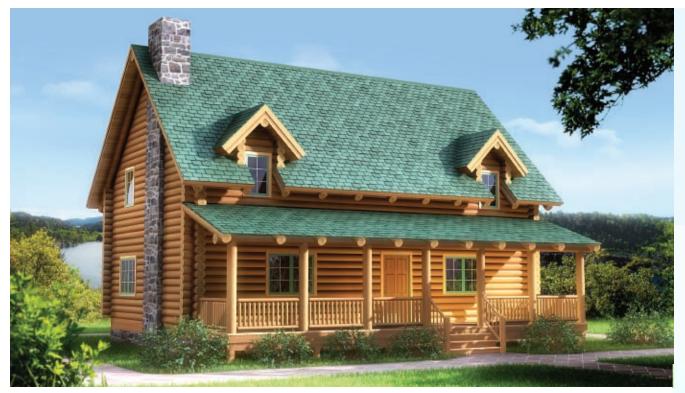

## 2-3 Bedrooms, 2 Bathrooms

| Main level:   | 1,046 sq. ft. |
|---------------|---------------|
| Second level: | 636 sq. ft.   |
| Total:        | 1,682 sq. ft. |

The Brookside II features an open but cozy floor plan. The large loft overlooking the great room can also be made into a third bedroom, allowing the Brookside II to fit the needs of a growing family.