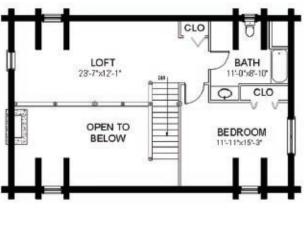

## 2-3 Bedrooms, 2 Bathrooms

| Main level:   | 1,046 sq. ft. |
|---------------|---------------|
| Second level: | 636 sq. ft.   |
| Total:        | 1,682 sq. ft. |

The Brookside II features an open but cozy floor plan. The large loft overlooking the great room can also be made into a third bedroom, allowing the Brookside II to fit the needs of a growing family.