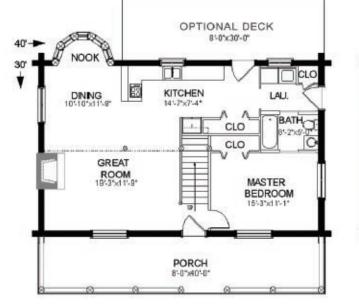

## 2-3 Bedrooms, 2 Bathrooms

| Main level:   | 1,046 sq. ft. |
|---------------|---------------|
| Second level: | 636 sq. ft.   |
| Total:        | 1,682 sq. ft. |

The Brookside II features an open but cozy floor plan. The large loft overlooking the great room can also be made into a third bedroom, allowing the Brookside II to fit the needs of a growing family.