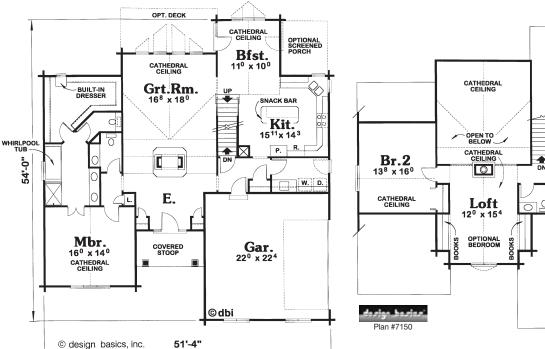

## Van Buren

3 Bedrooms, 2½ Bathrooms Two-car garage

Main Level: 1,651 sq. ft. Second Level: 887 sq. ft. Total: 2,538 sq. ft.

A spacious first floor master suite, lots of cathedral ceilings with gable glass, and a large, open kitchen distinguish this comfortable home. Three bedrooms, an open loft, and a bonus room above the 3-car garage give this remarkable home room to spare.

## **Presidents Series homes offer:**

CATHEDRAL

Br.3

100 x 172

100 x 200

CATHEDRAL CEILING

- Innovative styling from Design Basics.
- Premium materials and components.
- Custom modifications and engineering.
- Complete weather-tight materials package.