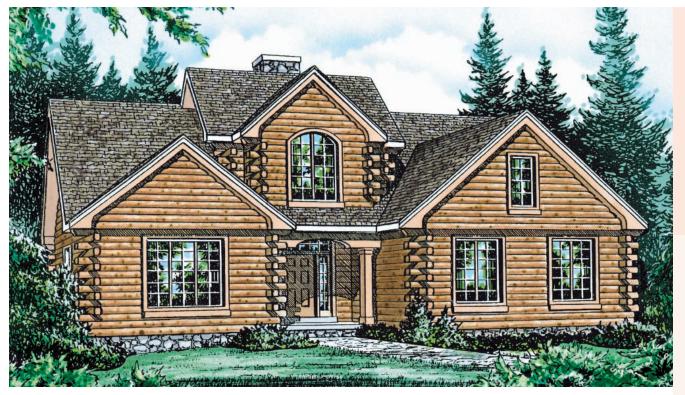

## Van Buren

3 Bedrooms, 2½ Bathrooms Two-car garage

Main Level: 1,651 sq. ft. Second Level: 887 sq. ft. Total: 2,538 sq. ft.

A spacious first floor master suite, lots of cathedral ceilings with gable glass, and a large, open kitchen distinguish this comfortable home. Three bedrooms, an open loft, and a bonus room above the 3-car garage give this remarkable home room to spare.