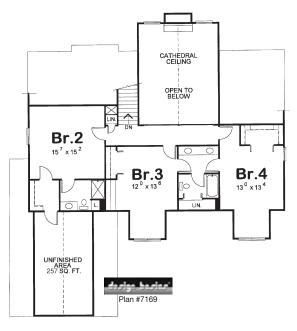

## Truman

4 Bedrooms, 3½ Bathrooms Three-car garage

Main Level: 1,747 sq. ft. Second Level: 1,098 sq. ft. Total: 2,845 sq. ft.

The large living room, with cathedral ceilings and gable glass, is at the center of this remarkable floorplan. The home also includes an eat-in kitchen, formal dining room, 1st floor master suite, and 3-car garage with bonus room above.