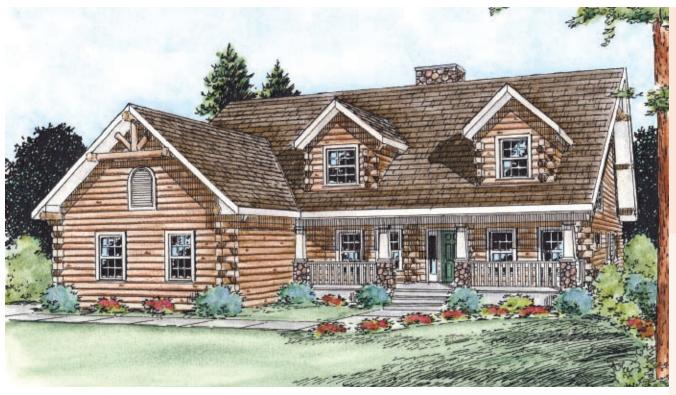

## Truman

4 Bedrooms, 3½ Bathrooms Three-car garage

Main Level: 1,747 sq. ft. Second Level: 1,098 sq. ft. Total: 2,845 sq. ft.

The large living room, with cathedral ceilings and gable glass, is at the center of this remarkable floorplan. The home also includes an eat-in kitchen, formal dining room, 1st floor master suite, and 3-car garage with bonus room above.