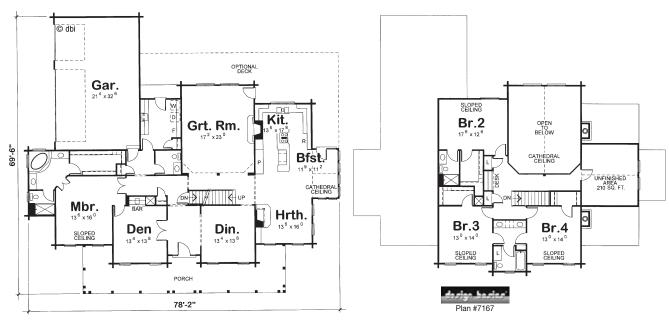

## Taft

4 Bedrooms, 3½ Bathrooms Three-car garage

 Main Level:
 2,490 sq. ft.

 Second Level:
 1,116 sq. ft.

 Total:
 3,606 sq. ft.

This home is superlative throughout, from the large gathering kitchen to the spectacular master suite. Formal spaces blend well with more casual areas with style and grace. Four bedrooms, cathedral ceilings, and a three-car garage make this home truly special.