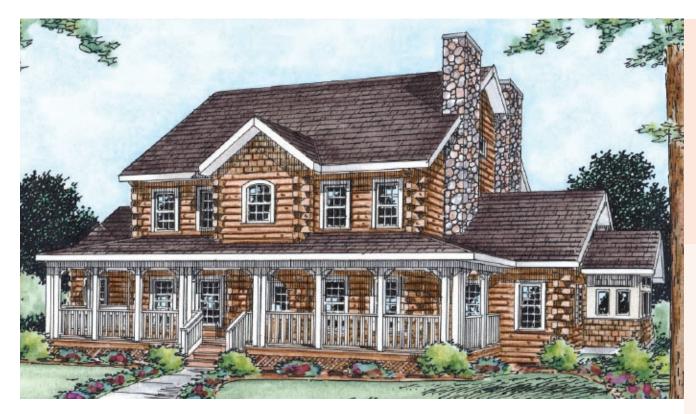

## Taft

4 Bedrooms, 3½ Bathrooms Three-car garage

 Main Level:
 2,490 sq. ft.

 Second Level:
 1,116 sq. ft.

 Total:
 3,606 sq. ft.

This home is superlative throughout, from the large gathering kitchen to the spectacular master suite. Formal spaces blend well with more casual areas with style and grace. Four bedrooms, cathedral ceilings, and a three-car garage make this home truly special.