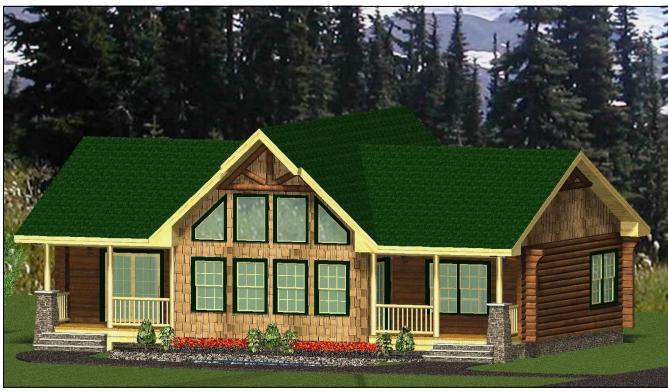

## Stony Creek

TOTAL Sq. Ft. -1282 Sq Ft 3 Bedrooms 2 Baths

This Very Flexible Footprint Provides a Virtually Unlimited Choice of Interior Layouts. The Exterior is a Rustic Style Blend of Components Featuring Saddle Notch Log Corners, Cedar Shakes and Gable End Truss Accents.