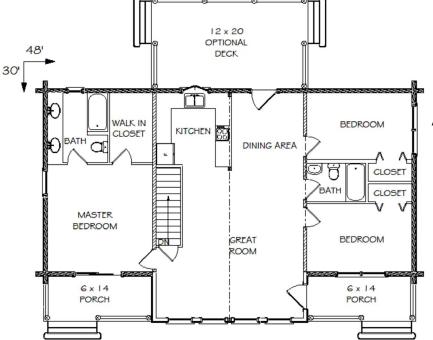

THE CLASSIC

(800) 833-2461

www.lincolnlogs.com

## Stony Creek

TOTAL Sq. Ft. -1282 Sq Ft 3 Bedrooms 2 Baths

This Very Flexible Footprint Provides a Virtually Unlimited Choice of Interior Layouts. The Exterior is a Rustic Style Blend of Components Featuring Saddle Notch Log Corners, Cedar Shakes and Gable End Truss Accents.

## Classic Designer Series Homes Offer:

- Premium Seasoned Eastern White Pine Logs
- Premium Quality Materials & Components
- Site Specific Engineered Blueprints
- Custom Designed Blueprints to Meet Your Needs & Wants
- Complete Weather-Tight Materials Package
- Choice of Log or Timber Accents



First Floor Plan