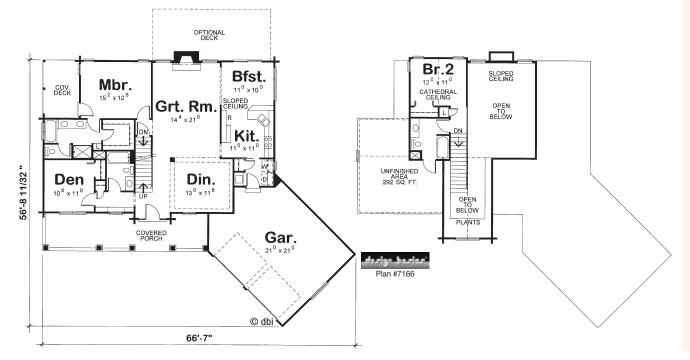

## Roosevelt

3 Bedrooms, 3 Bathrooms Two-car garage

Main Level: 1,583 sq. ft. Second Level: 264 sq. ft. Total: 1,847 sq. ft.

A perfect blend of comfort, convenience and style grace this 3-bedroom, 3-bathroom home. The master suite features a garden bath and private sitting porch, and cathedral ceilings in the great room give it a spacious feel.