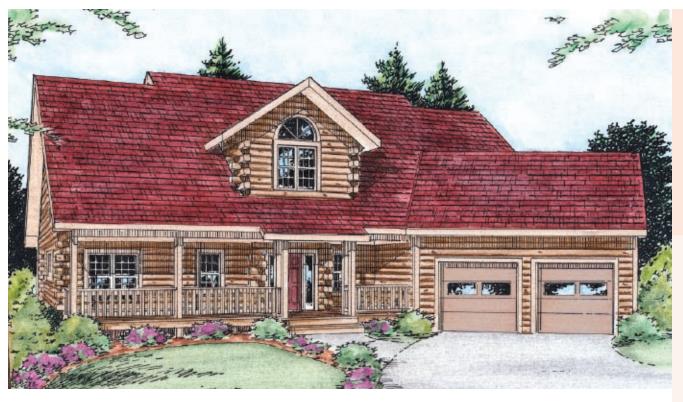

## Roosevelt

3 Bedrooms, 3 Bathrooms Two-car garage

Main Level: 1,583 sq. ft. Second Level: 264 sq. ft. Total: 1,847 sq. ft.

A perfect blend of comfort, convenience and style grace this 3-bedroom, 3-bathroom home. The master suite features a garden bath and private sitting porch, and cathedral ceilings in the great room give it a spacious feel.