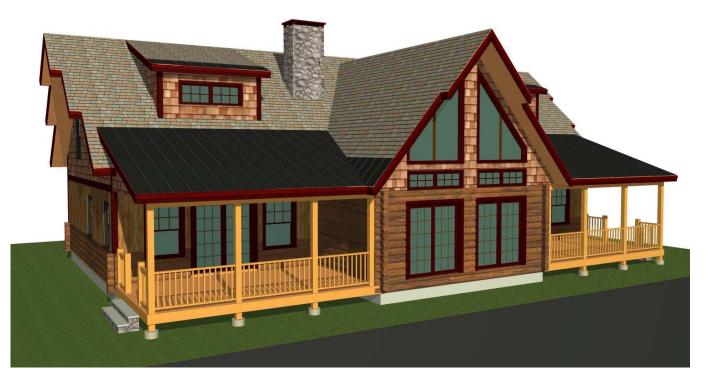

# **The Rocky Peak**

| 3 Bedrooms, 3 | Bathrooms         |
|---------------|-------------------|
| Main Level:   | 2,000 sq. ft      |
| Second Level: | <u>948 sq. ft</u> |
| Total:        | 2948 sq. ft       |

Drawings and renderings are the artists conceptions and may vary from the actual building plans.

© 2010 Lincoln Logs