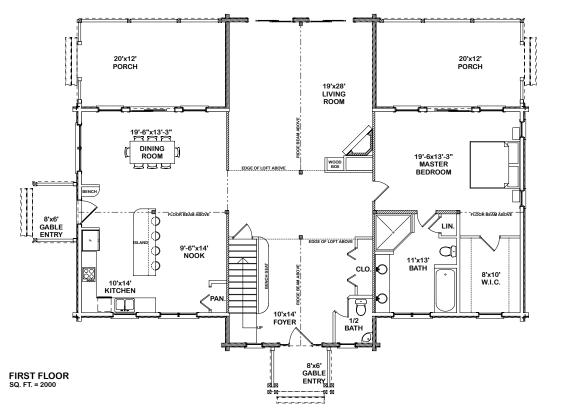

## **The Rocky Peak**

3 Bedrooms, 3 Bathrooms Main Level: 2,000 sq. ft. Second Level: <u>948 sq. ft.</u> Total: 2948 sq. ft.

# **The Rocky Peak**

| 3 Bedrooms, 3 | Bathrooms         |
|---------------|-------------------|
| Main Level:   | 2,000 sq. ft      |
| Second Level: | <u>948 sq. ft</u> |
| Total:        | 2948 sq. ft       |