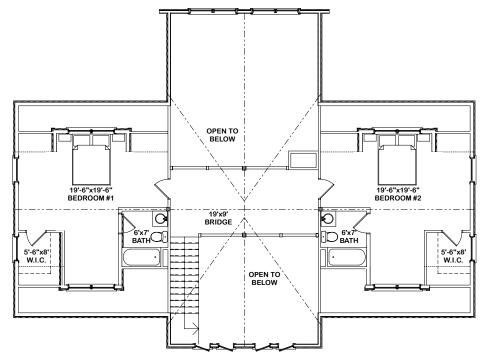

#### **Designer Series homes offer:**

- Seasoned Eastern White Pine or Western Cedar Logs.
- Premium quality materials and components.
- Custom Log accents.
- Engineered-sealed plans.
- Complete weather-tight materials package.

### THE DESIGNER SERIES

## **The Rocky Peak**

3 Bedrooms, 3 Bathrooms Main Level: 2,000 sq. ft. Second Level: <u>948 sq. ft.</u> Total: 2948 sq. ft.



#### **Designer Series homes offer:**

- Seasoned Eastern White Pine or Western Cedar Logs.
- Premium quality materials and components.
- Custom Log accents.
- Engineered-sealed plans.
- Complete weather-tight materials package.



SECOND FLOOR SQ. FT. = 949



#### THE DESIGNER SERIES

# **The Rocky Peak**

| 3 Bedrooms, 3 | Bathrooms         |
|---------------|-------------------|
| Main Level:   | 2,000 sq. ft      |
| Second Level: | <u>948 sq. ft</u> |
| Total:        | 2948 sq. ft       |



Drawings and renderings are the artists conceptions and may vary from the actual building plans.

© 2010 Lincoln Logs