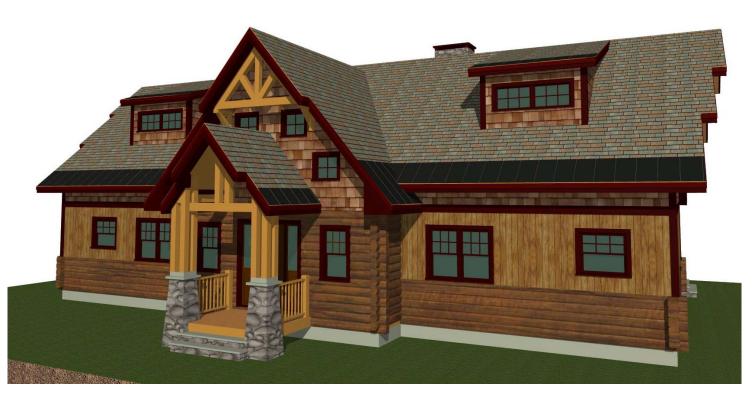

## **The Rocky Peak**

3 Bedrooms, 3 Bathrooms Main Level: 2,000 sq. ft. Second Level: <u>948 sq. ft.</u> Total: 2948 sq. ft.

Drawings and renderings are the artists conceptions and may vary from the actual building plans.

© 2010 Lincoln Logs