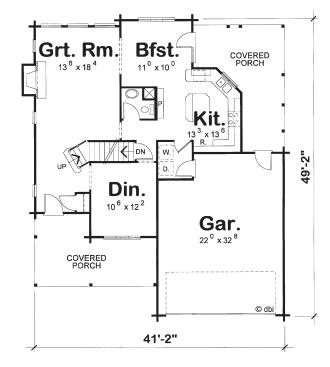

## Monroe

3 Bedrooms, 2½ Bathrooms Two-car garage with workshop

Main Level:948 sq. ft.Second Level:1,013 sq. ft.Total:1,961 sq. ft.

Three bedrooms upstairs; wall-to-wall comfort on the first floor. This open floorplan, perfect for entertaining, is highlighted by a gourmet kitchen and two covered porches. A formal dining room and an oversized garage complete the package.