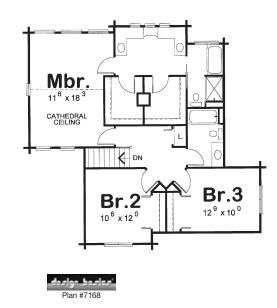

## Monroe

3 Bedrooms, 2½ Bathrooms Two-car garage with workshop

Main Level:948 sq. ft.Second Level:1,013 sq. ft.Total:1,961 sq. ft.

Three bedrooms upstairs; wall-to-wall comfort on the first floor. This open floorplan, perfect for entertaining, is highlighted by a gourmet kitchen and two covered porches. A formal dining room and an oversized garage complete the package.