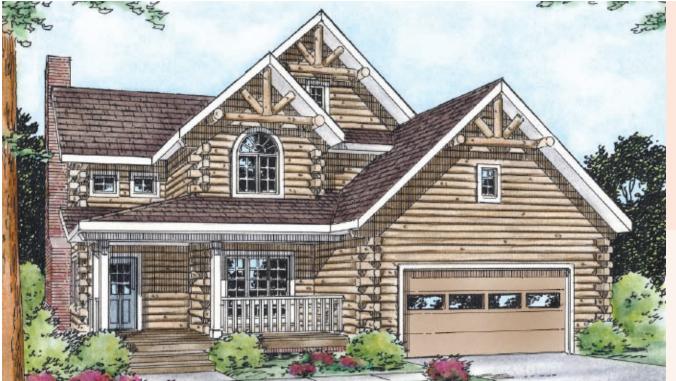

## Monroe

3 Bedrooms, 2½ Bathrooms Two-car garage with workshop

Main Level:948 sq. ft.Second Level:1,013 sq. ft.Total:1,961 sq. ft.

Three bedrooms upstairs; wall-to-wall comfort on the first floor. This open floorplan, perfect for entertaining, is highlighted by a gourmet kitchen and two covered porches. A formal dining room and an oversized garage complete the package.