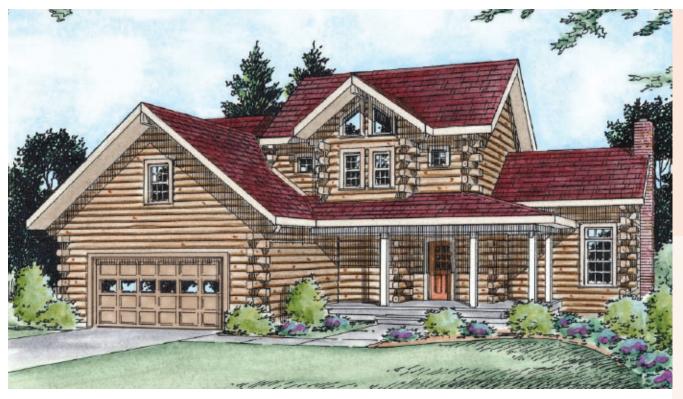

## **McKinley**

4 Bedrooms, 2½ Bathrooms Two-car garage

Main Level: 1,293 sq. ft. Second Level: 699 sq. ft. Total: 1,992 sq. ft.

With its main level master suite and functional floorplan, the McKinley encourages a casual, relaxed lifestyle. Upstairs are three more bedrooms, with the option of additional space above the 2-car garage.