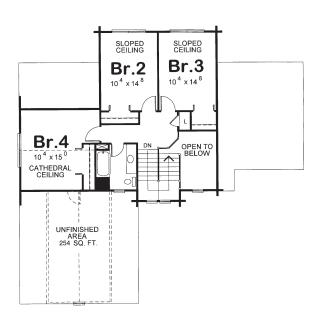

## **McKinley**

4 Bedrooms, 2½ Bathrooms Two-car garage

Main Level: 1,293 sq. ft. Second Level: 699 sq. ft. Total: 1,992 sq. ft.

With its main level master suite and functional floorplan, the McKinley encourages a casual, relaxed lifestyle. Upstairs are three more bedrooms, with the option of additional space above the 2-car garage.