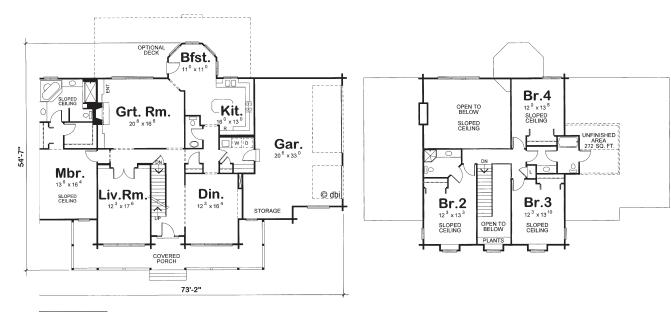

## Madison

4 Bedrooms, 3½ Bathrooms Three-car garage

Main Level:2,024 sq. ft.Second Level:942 sq. ft.Total:2,966 sq. ft.

This elegant home is refined in every detail. Go formal with living and dining rooms, or go casual with the unique breakfast turret. Either way, you'll go in comfort with four large bedrooms, cathedral ceilings, and a 3-car garage.