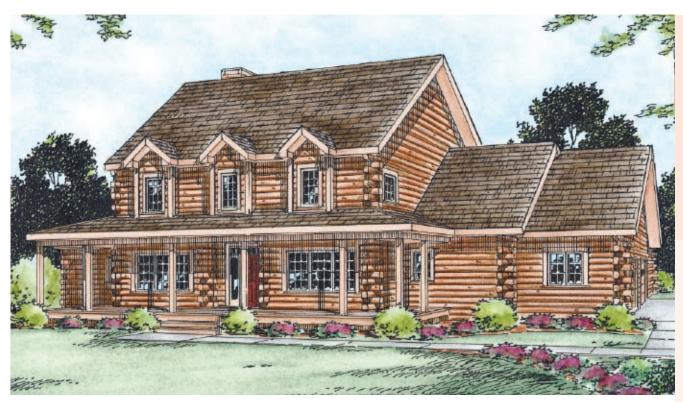

## Madison

4 Bedrooms, 3½ Bathrooms Three-car garage

Main Level:2,024 sq. ft.Second Level:942 sq. ft.Total:2,966 sq. ft.

This elegant home is refined in every detail. Go formal with living and dining rooms, or go casual with the unique breakfast turret. Either way, you'll go in comfort with four large bedrooms, cathedral ceilings, and a 3-car garage.