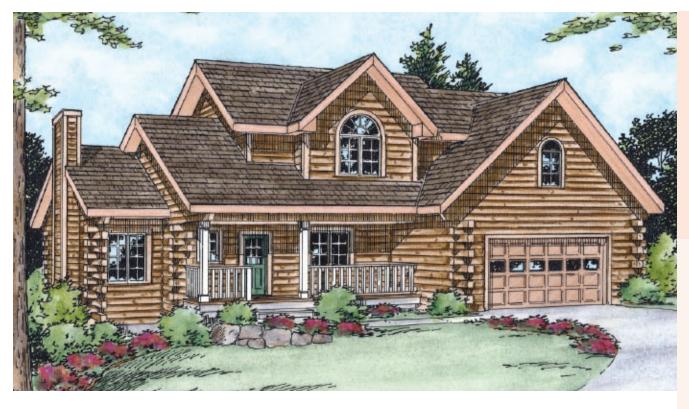

## Lincoln

4 Bedrooms, 2½ Bathrooms Two-car garage

Main Level: 1,132 sq. ft. Second Level: 1,090 sq. ft. Total: 2,222 sq. ft.

Imagine enjoying the sounds of the morning from the private balcony off your master suite, or entertaining friends in the large gathering area around the kitchen. There's room for all in this comfortable 4-bedroom home.