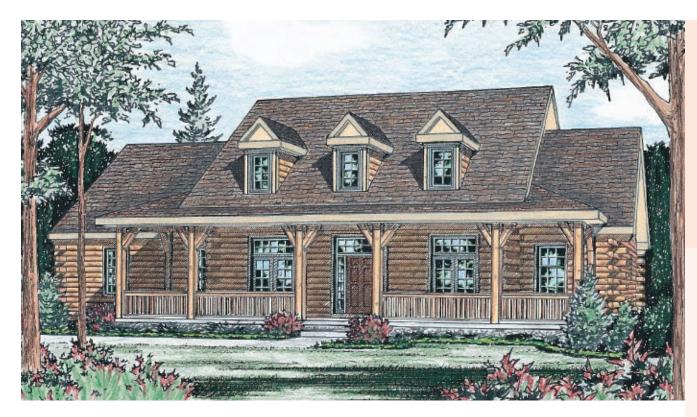

## Johnson

4 Bedrooms, 3½ Bathrooms Three-car garage

 Main Level:
 2,157 sq. ft.

 Second Level:
 981 sq. ft.

 Total:
 3,138 sq. ft.

Four bedrooms plus a private study give this home plenty of room for family, while the open family room, formal dining area and front and rear porches provide room for entertaining. Large closets and a 3-car garage provide storage space, and the transom windows let in natural light.