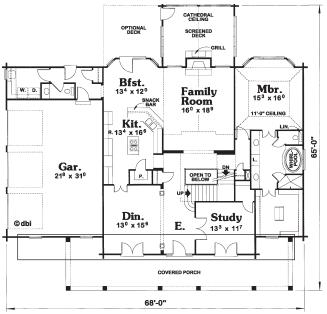

## Johnson

4 Bedrooms, 3½ Bathrooms Three-car garage

 Main Level:
 2,157 sq. ft.

 Second Level:
 981 sq. ft.

 Total:
 3,138 sq. ft.

Four bedrooms plus a private study give this home plenty of room for family, while the open family room, formal dining area and front and rear porches provide room for entertaining. Large closets and a 3-car garage provide storage space, and the transom windows let in natural light.