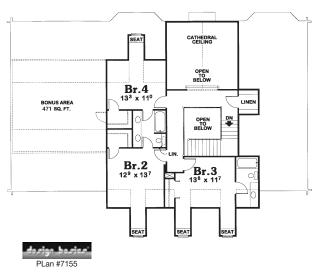

## Johnson

4 Bedrooms, 3½ Bathrooms Three-car garage

 Main Level:
 2,157 sq. ft.

 Second Level:
 981 sq. ft.

 Total:
 3,138 sq. ft.

Four bedrooms plus a private study give this home plenty of room for family, while the open family room, formal dining area and front and rear porches provide room for entertaining. Large closets and a 3-car garage provide storage space, and the transom windows let in natural light.