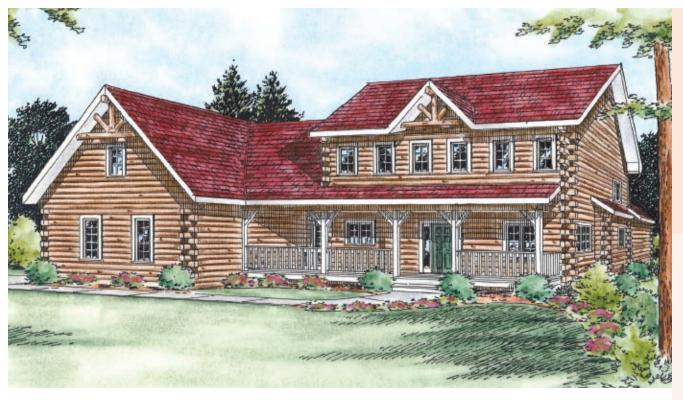

## Jackson

4 Bedrooms, 2½ Bathrooms Two-car garage with workshop

Main Level: 1,750 sq. ft. Second Level: 1,080 sq. ft. Total: 2,830 sq. ft.

Everyone likes to gather in the kitchen, and that's what this home was designed for. The generous first floor master suite features a private access to a rear porch, deck, or patio. Upstairs are three more bedrooms, plus a study, open loft and bonus room above the garage.