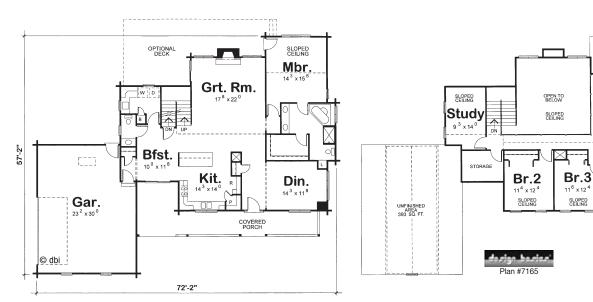

## Jackson

4 Bedrooms, 2½ Bathrooms Two-car garage with workshop

Main Level: 1,750 sq. ft. Second Level: 1,080 sq. ft. Total: 2,830 sq. ft.

Everyone likes to gather in the kitchen, and that's what this home was designed for. The generous first floor master suite features a private access to a rear porch, deck, or patio. Upstairs are three more bedrooms, plus a study, open loft and bonus room above the garage.