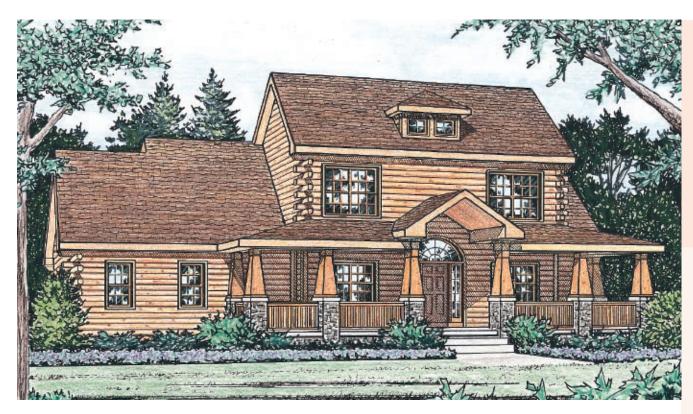

## Hayes

4 Bedrooms, 2½ Bathrooms Three-car Garage

Main Level:1,864 sq. ft.Second Level:799 sq. ft.Total:2,663 sq. ft.

This 2-story colonial design features a generous first floor master suite. Above are three additional bedrooms plus a multi-purpose bonus room. Formal living and dining areas, a large great room and a cozy breakfast nook take care of family and friends in comfort and style. Included is a 3-car garage.