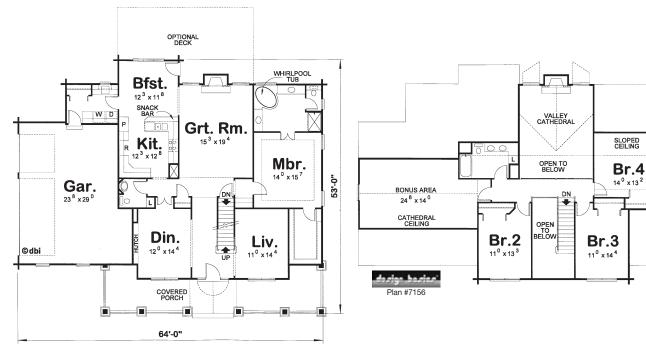

## Hayes

4 Bedrooms, 2½ Bathrooms Three-car Garage

Main Level:1,864 sq. ft.Second Level:799 sq. ft.Total:2,663 sq. ft.

This 2-story colonial design features a generous first floor master suite. Above are three additional bedrooms plus a multi-purpose bonus room. Formal living and dining areas, a large great room and a cozy breakfast nook take care of family and friends in comfort and style. Included is a 3-car garage.