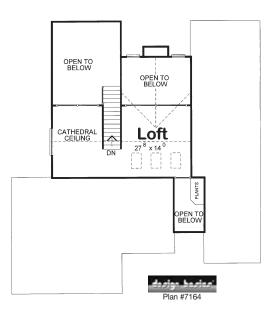

## Grant

2 Bedrooms, 2 Bathrooms Two-car garage

Main Level: 1,647 sq. ft. Second Level: 384 sq. ft. Total: 2,031 sq. ft.

Here's a flexible plan that can change with your needs. The den can become a bedroom or an office. The loft can be used as a game room or library. Cathedral ceilings add light and style to this intelligent design.