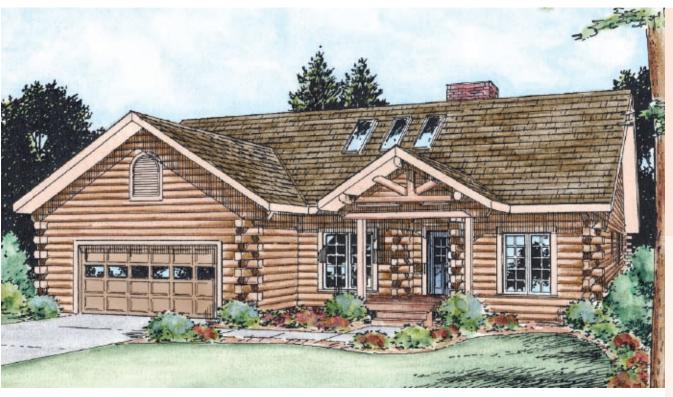

## Grant

2 Bedrooms, 2 Bathrooms Two-car garage

Main Level: 1,647 sq. ft. Second Level: 384 sq. ft. Total: 2,031 sq. ft.

Here's a flexible plan that can change with your needs. The den can become a bedroom or an office. The loft can be used as a game room or library. Cathedral ceilings add light and style to this intelligent design.