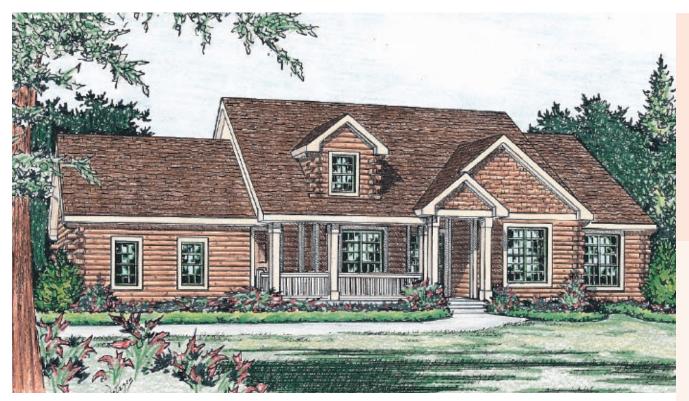

## Garfield

3 Bedrooms, 2 Bathrooms Three-car Garage Main Level: 2,212 sq. ft. Second Level: 422 sq. ft.

Total: 2,634 sq. ft.

Comfort and class distinguish this 3-bedroom ranch which includes open kitchen and great room, plus a formal dining area. The spacious master suite includes his-and-hers walk-in closets and a private covered porch. The bonus loft area is perfect as a game room or office.