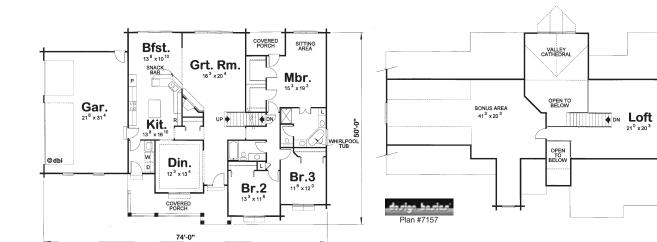

## Garfield

3 Bedrooms, 2 Bathrooms Three-car Garage Main Level: 2,212 sq. ft. Second Level: 422 sq. ft.

Total: 2,634 sq. ft.

Comfort and class distinguish this 3-bedroom ranch which includes open kitchen and great room, plus a formal dining area. The spacious master suite includes his-and-hers walk-in closets and a private covered porch. The bonus loft area is perfect as a game room or office.