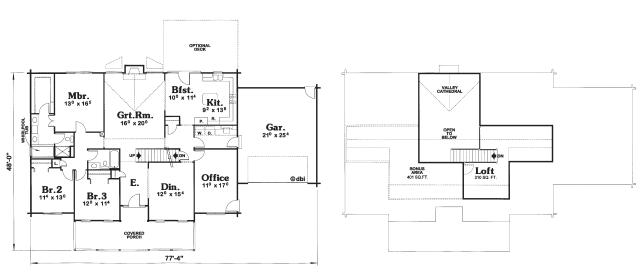

3 Bedrooms, 2 Bathrooms Two-car garage

Main Level: 2,181 sq. ft.

Featuring a private office with its own entrance, here's a home designed for the entrepreneur in all of us. Three large bedrooms and an open great room give this ranch design plenty of room for family, while ample porches and decks add room for entertaining. A bonus loft expands the living area even more.