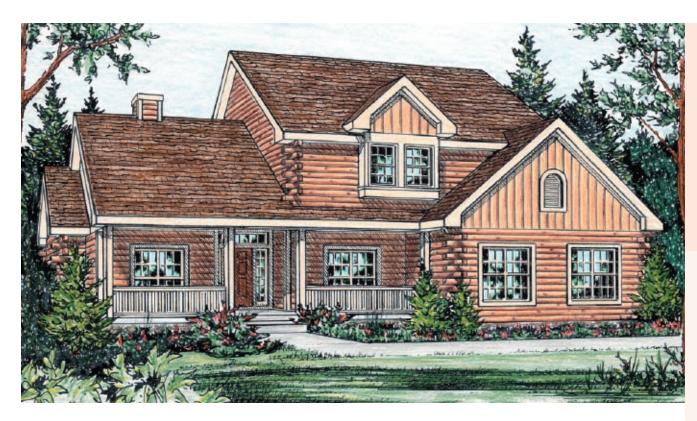

## Cleveland

4 Bedrooms, 2½ Bathrooms Two-car garage

 Main Level:
 1,401 sq. ft.

 Second Level:
 1,135 sq. ft.

 Total:
 2,536 sq. ft.

A traditional home with a modern flare, the Cleveland features formal living and dining rooms plus a great room and breakfast nook. The master suite features a large walk-in closet and whirlpool tub. The loft area can be left open or closed for a 4th bedroom. Included is an oversized two-car garage.