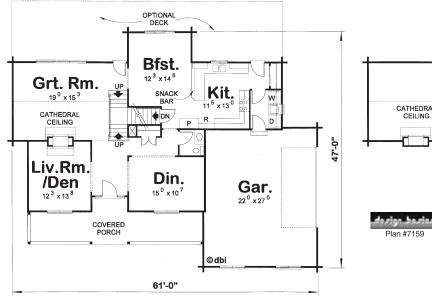

## Cleveland

4 Bedrooms, 2½ Bathrooms Two-car garage

 Main Level:
 1,401 sq. ft.

 Second Level:
 1,135 sq. ft.

 Total:
 2,536 sq. ft.

A traditional home with a modern flare, the Cleveland features formal living and dining rooms plus a great room and breakfast nook. The master suite features a large walk-in closet and whirlpool tub. The loft area can be left open or closed for a 4th bedroom. Included is an oversized two-car garage.