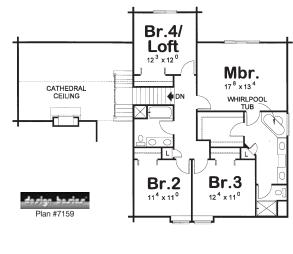

## Cleveland

4 Bedrooms, 2½ Bathrooms Two-car garage

 Main Level:
 1,401 sq. ft.

 Second Level:
 1,135 sq. ft.

 Total:
 2,536 sq. ft.

A traditional home with a modern flare, the Cleveland features formal living and dining rooms plus a great room and breakfast nook. The master suite features a large walk-in closet and whirlpool tub. The loft area can be left open or closed for a 4th bedroom. Included is an oversized two-car garage.