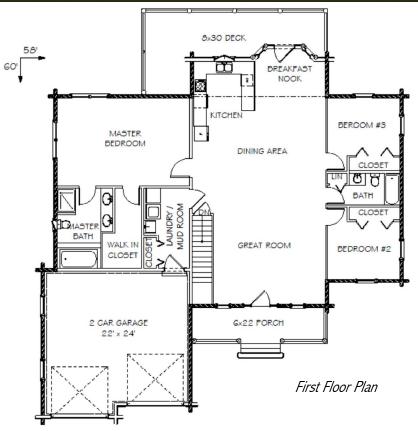

| THE ORIGINAL<br>Lincoln Log's <sup>®</sup><br>(800) 833-2461 www. |                                 | THE CLASSIC<br>DESIGNER SERIES |
|-------------------------------------------------------------------|---------------------------------|--------------------------------|
| Bai                                                               | llston                          | Lake                           |
| MAIN LEVEL:<br>GARAGE:                                            | 1893 Sq Ft<br><u>547 Sq Ft.</u> | 3 Bedrooms<br>2 Baths          |

<u>The All-In-One</u>: With a Master Suite Where Privacy is Guaranteed, Two Additional Bedrooms and a Open Living Plan Great for Entertaining. Make this the Perfect Home for All Your Desires. The Large Two Car Garage is Great Built-in Space.