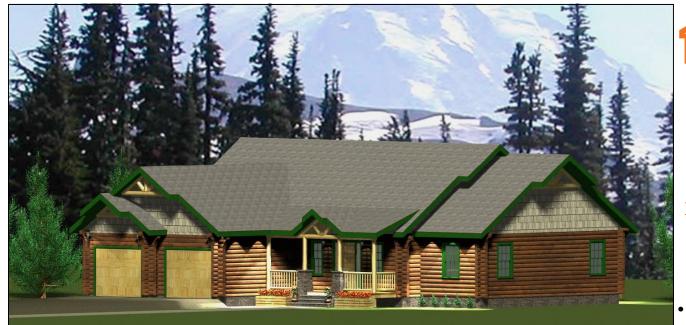

<u>The All-In-One</u>: With a Master Suite Where Privacy is Guaranteed, Two Additional Bedrooms and a Open Living Plan Great for Entertaining. Make this the Perfect Home for All Your Desires. The Large Two Car Garage is Great Built-in Space.

## <u>Classic Designer Series Homes Offer:</u>

Premium Seasoned Eastern White Pine Logs

2440 Sq Ft

- Premium Quality Materials & Components
- Site Specific Engineered Blueprints

TOTAL

- Custom Designed Blueprints to Meet Your Needs & Wants
- Complete Weather-Tight Materials Package
- Choice of Log or Timber Accents

©2014 Lincoln Logs. Drawings and Renderings are the Artists conceptions and may vary from the actual building plans.