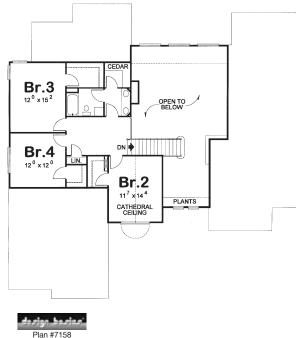

## Arthur

4 Bedrooms, 2½ Bathrooms Three-car garage Main Level: 2,372 sq. ft. Second Level: 898 sq. ft

Second Level: 898 sq. ft. Total: 3,270 sq. ft.

Here is luxury living at its best. Four large bedrooms accommodate family and friends. The see-through fireplace opens to both the hearth room and the great room. Cathedral ceilings in the great room and master suite add style, and the private den and a 3-car garage allow space for everything and everyone.