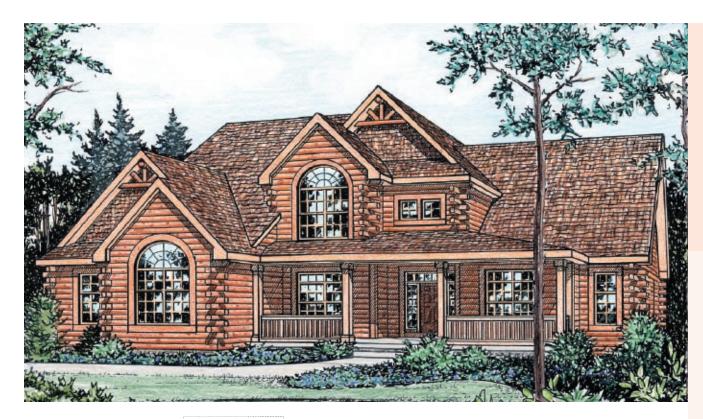

## Arthur

4 Bedrooms, 2½ Bathrooms Three-car garage Main Level: 2,372 sq. ft. Second Level: 898 sq. ft

Second Level: 898 sq. ft. Total: 3,270 sq. ft.

Here is luxury living at its best. Four large bedrooms accommodate family and friends. The see-through fireplace opens to both the hearth room and the great room. Cathedral ceilings in the great room and master suite add style, and the private den and a 3-car garage allow space for everything and everyone.