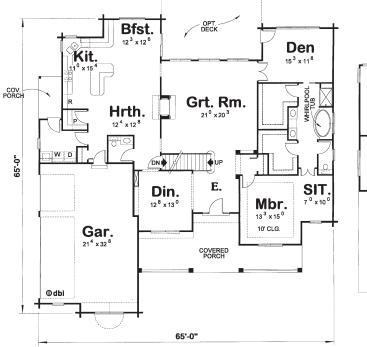

## Arthur

4 Bedrooms, 2½ Bathrooms Three-car garage Main Level: 2,372 sq. ft. Second Level: 898 sq. ft

Second Level: 898 sq. ft. Total: 3,270 sq. ft.

Here is luxury living at its best. Four large bedrooms accommodate family and friends. The see-through fireplace opens to both the hearth room and the great room. Cathedral ceilings in the great room and master suite add style, and the private den and a 3-car garage allow space for everything and everyone.