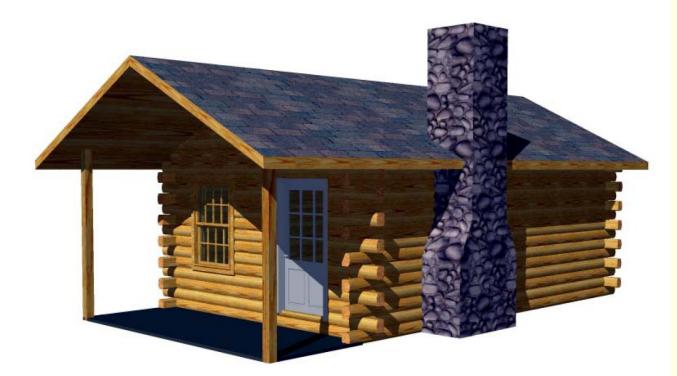

## **The Deer Pond** 384 Sq. Ft.

1 Bedroom Spacious Great Room Covered Front Porch

Main Level: 384 sf

The Perfect size for Everyone from the Avid Sportsman to the person Looking for a Welcoming Family Retreat.

- Premium Quality Materials and Components
- Seasoned Milled Eastern White Pine log
- Complete Weather-tight materials package.
- Aluminum Clad Premium Windows
- Steel 9Lite Entry Door
- 18" Eaves and Gable Overhangs