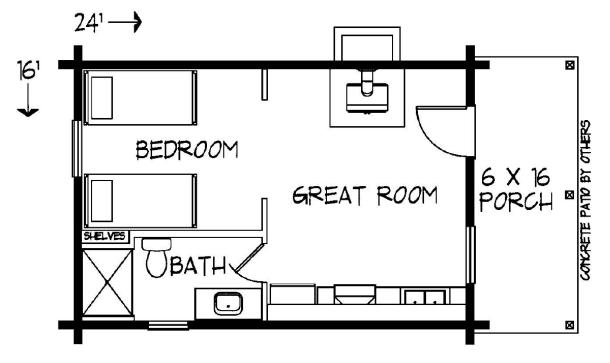

## **The Deer Pond** 384 Sq. Ft.

1 Bedroom Spacious Great Room Covered Front Porch

Main Level: 384 sf

The Perfect size for Everyone from the Avid Sportsman to the person Looking for a Welcoming Family Retreat.