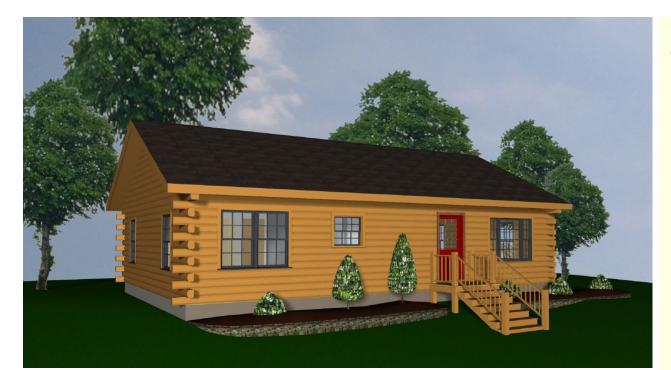

## **The Crystal River** 1232 Sq. Ft.

3 Bedroom, 2 Bathroom Spacious Great Room 9x18 Cedar Deck

Main Level: 1232 sf

The Crystal River is designed for comfort and convenience, with a Laundry on the Main level, and room to incorporate a wide Pantry in the Kitchen. A sliding door at the Dining area opens onto the Large Cedar Deck.