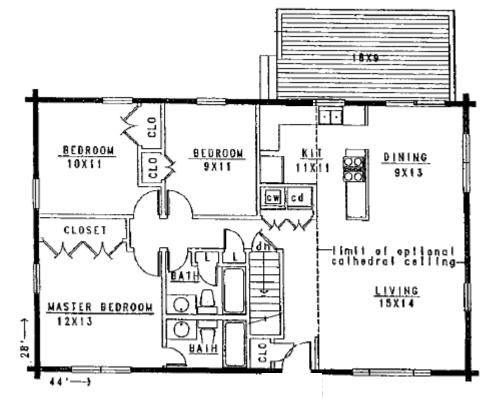

## **The Crystal River** 1232 Sq. Ft.

3 Bedroom, 2 Bathroom Spacious Great Room 9x18 Cedar Deck

Main Level: 1232 sf

The Crystal River is designed for comfort and convenience, with a Laundry on the Main level, and room to incorporate a wide Pantry in the Kitchen. A sliding door at the Dining area opens onto the Large Cedar Deck.